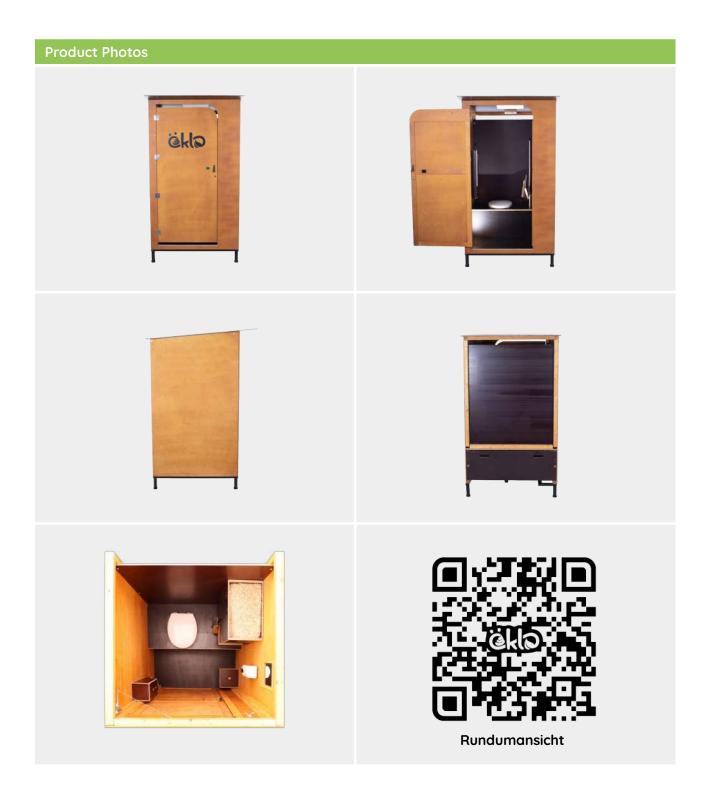

The cabin is wind- and weather-resistant, offering full comfort.

A skylight provides sufficient daylight, and an optional battery-powered, motion-sensor interior light ensures illumination at night.

The materials used allow for easy cleaning, even with high-pressure or steam cleaners.

| Features            |                                                          |  |
|---------------------|----------------------------------------------------------|--|
| • 1 Bucket          | 30 liters, sufficient for approx. 75 uses <sup>[3]</sup> |  |
| Toilet Seat         | With soft-close mechanism                                |  |
| Lockable Door       | Lockable for the inside with a bolt                      |  |
| Sawdust Container   | Capacity: 85 liters                                      |  |
| Toilet Paper Holder |                                                          |  |