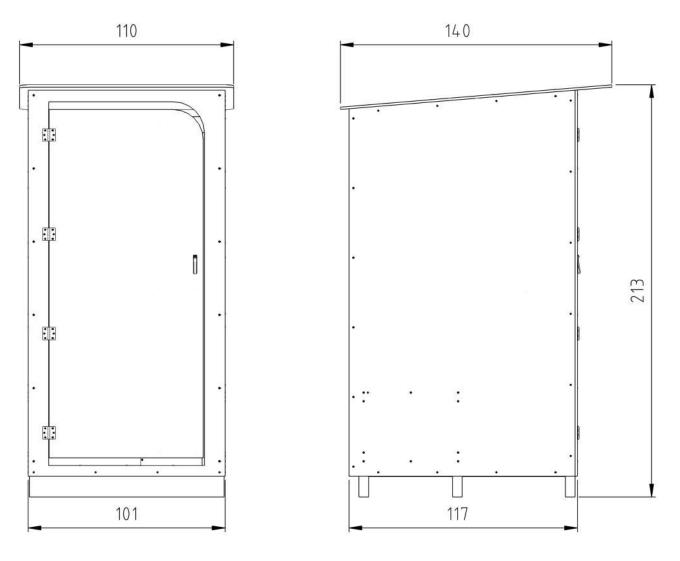

| Technical Data |                        |             |                |  |
|----------------|------------------------|-------------|----------------|--|
| • Dim. (LxWxH) | 140x110x213 cm         | Rooflight   | Yes            |  |
| Tank Volume    | 30 liters              | Lighting    | no/optional    |  |
| Weight         | 114 Kg                 | Ventilation | Chimney effect |  |
| Material       | Wood <sup>[1]</sup>    | Seat Height | approx. 44 cm  |  |
| • Color        | Auro Hellbraun Nr. 160 |             |                |  |