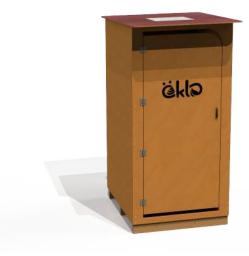

## öKlo LoBu

## Description

As a cost-effective alternative to the öKlo Klassik, the LoBu is in no way inferior to its larger counterpart. It is also **odor-free, regionally manufactured, chemical-free,** and ideal for gardens, cellar alleys, sports fields, playgrounds, and more.

The cabin is wind- and weather-resistant, offering full comfort.

A skylight provides sufficient daylight, and an optional battery-powered, motion-sensor interior light ensures illumination at night.

The materials used allow for easy cleaning, even with high-pressure or steam cleaners.